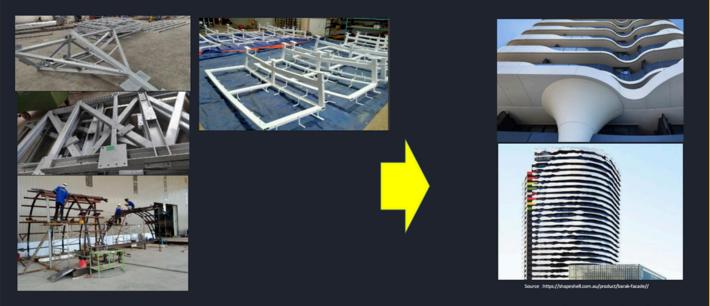

### PRE-ENGINEERED BUILDINGS

1. Pre Engineered Building (PEB) is a structure with high structural strength and anefficientdesignthatoutperformstraditionalfabrication.Itreduces foundation stress, resulting in less civil construction costs.

2.Custom-builtbuildingswithtaperedsectionsbasedontheclient's specifications and actual design calculations. A well-designed preengineered building (PEB) can be lighter around 30% than a conventional steel construction.

3.LKS is well-equipped to produce Pre-Engineered Buildings (PEB structures) in accordance with the specifications of the client. Columns, rafters, and other accessories are designed to meet international structural standards, with high- tech welding and quality fabrication. 4.These are the PEB constructions mainly manufactured/fabricated at the factory with the high tensile steel material by gathering the whole details of the shed/building (eg: length, width, height, etc.).