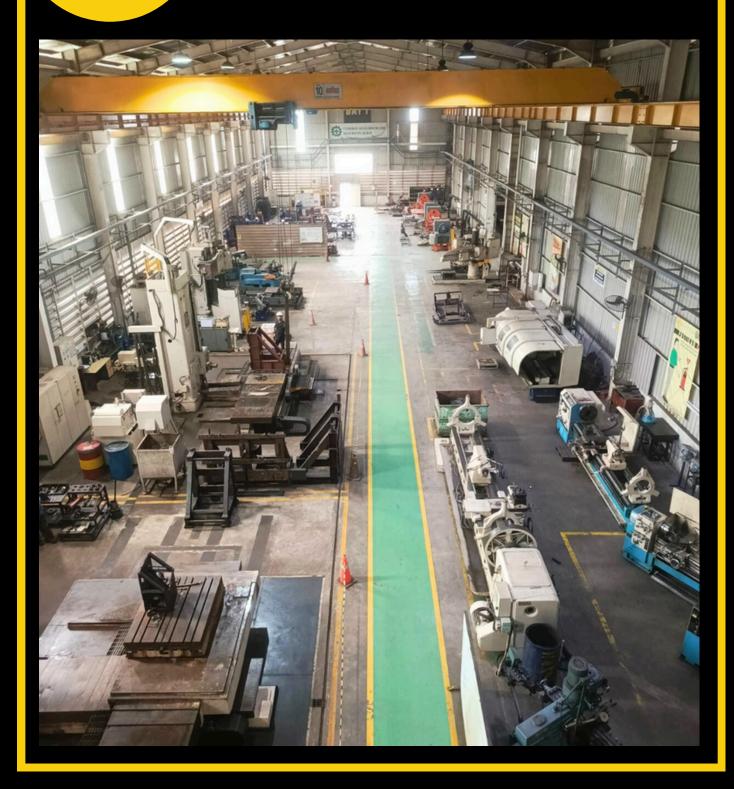

hquake loads.
- Spans can be up to100 m without a center column

Bayspacing /edgecolumn spacing up toto18m.

Spaceis larger without

obstructed bymanycolumns. 30% to50% cheaper building price overall.

- Themainelement is a hotrolled "I" cross section.
- Foundation design is required to use a deeper foundation
- deeper
- Thenumber offoundations is greater and the volume of
- volume ofcivilworksis larger.
- Seismic Resistance Portal
- structure is moreheavier and stiffer andbehaves lesswellin earthquake regions.
- Spans above 24 mrequire a center column.(Using the trussmethod is more difficult andlengthy
- implementation.
- Bayspacing /standard edge column spacing is 6 m.
- Spaceis morelimited andmany obstructed columns.
- Thebuilding priceis more expensive overall.

## **MACHINING** SHOP





## SINGLE BUSINESS NUMBER (NIB)

| PEMERINTAH REPUBLIK<br>PEREINTAH REPUBLIK<br>PERZINAN BERUSAHA BE<br>NOMOR INDUK BERUSAHA<br>Bertisasrian Unduk-publika Nomor Fahru 2021 kertang Penerjatah