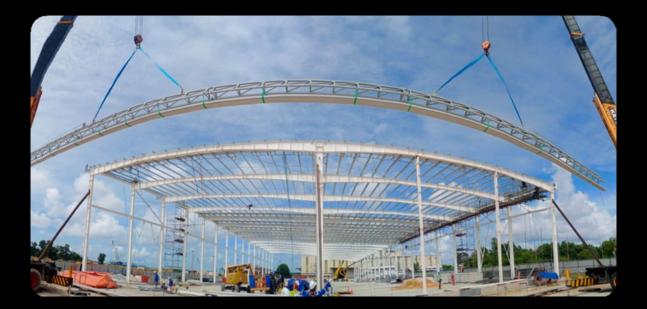

### PRE-ENGINEERED BUILDINGS

1. Pre Engineered Building (PEB) is a structure with high structural strength and anefficientdesignthatoutperformstraditionalfabrication.Itreduces foundation stress, resulting in less civil construction costs.

2.Custom-builtbuildingswithtaperedsectionsbasedontheclient's specifications and actual design calculations. A well-designed preengineered building (PEB) can be lighter around 30% than a conventional steel construction.

3.LKS is well-equipped to produce Pre-Engineered Buildings (PEB structures) in accordance with the specifications of the client. Columns, rafters, and other accessories are designed to meet international structural standards, with high- tech welding and quality fabrication. 4.These are the PEB constructions mainly manufactured/fabricated at the factory with the high tensile steel material by gathering the whole details of the shed/building (eg: length, width, height, etc.).