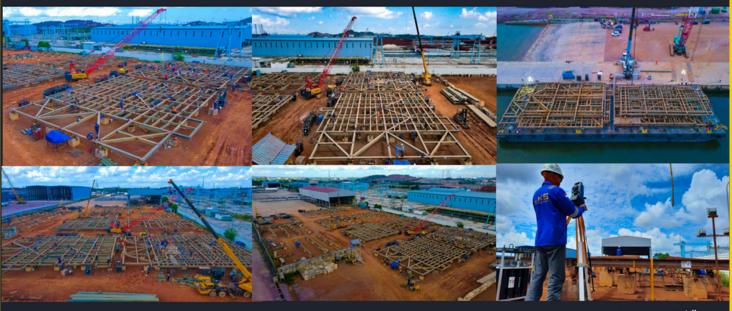

3.LKS is well-equipped to produce Pre-Engineered Buildings (PEB structures) in accordance with the specifications of the client. Columns, rafters, and other accessories are designed to meet international structural standards, with high- tech welding and quality fabrication. 4.These are the PEB constructions mainly manufactured/fabricated at the factory with the high tensile steel material by gathering the whole details of the shed/building (eg: length, width, height, etc.).