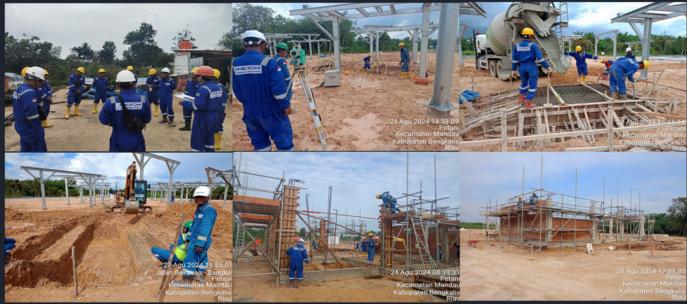

#### Construction

We provide input on the scope of construction, optimize construction activities, and offer costsaving advice. Our construction expertise covers various sectors, including power plant construction, general heavy equipment construction, and mechanical, electrical, and civil instrumentation (including design, supply, and installation).

### PRE-ENGINEERED BUILDINGS

1. Pre Engineered Building (PEB) is a structure with high structural strength and anefficientdesignthatoutperformstraditionalfabrication.Itreduces foundation stress, resulting in less civil construction costs.

2.Custom-builtbuildingswithtaperedsectionsbasedontheclient's specifications and actual design calculations. A well-designed preengineered building (PEB) can be lighter around 30% than a conventional steel construction.

3.LKS is well-equipped to produce Pre-Engineered Buildings (PEB structures) in accordance with the specifications of the client. Columns, rafters, and other accessories are designed to meet international structural standards, with high- tech welding and quality fabrication. 4.These are the PEB constructions mainly manufactured/fabricated at the factory with the high tensile steel material by gathering the whole details of the shed/building (eg: length, width, height, etc.).