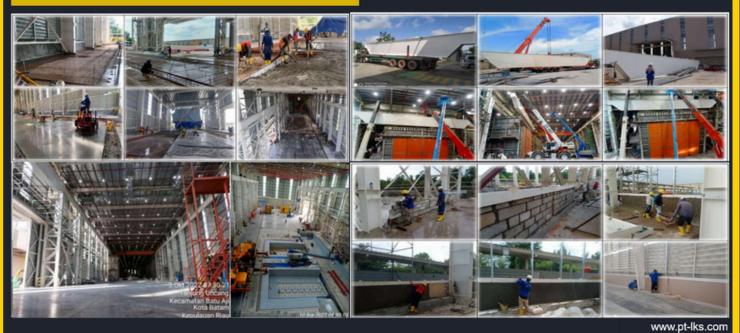

### PRE-ENGINEERED BUILDINGS

1. Pre Engineered Building (PEB) is a structure with high structural strength and anefficientdesignthatoutperformstraditionalfabrication.Itreduces foundation stress, resulting in less civil construction costs.

2.Custom-builtbuildingswithtaperedsectionsbasedontheclient's specifications and actual design calculations. A well-designed preengineered building (PEB) can be lighter around 30% than a conventional steel construction.

3.LKS is well-equipped to produce Pre-Engineered Buildings (PEB structures) in accordance with the specifications of the client. Columns, rafters, and other accessories are designed to meet international structural standards, with high- tech welding and quality fabrication. 4.These are the PEB constructions mainly manufactured/fabricated at the factory with the high tensile steel material by gathering the whole details of the shed/building (eg: length, width, height, etc.).