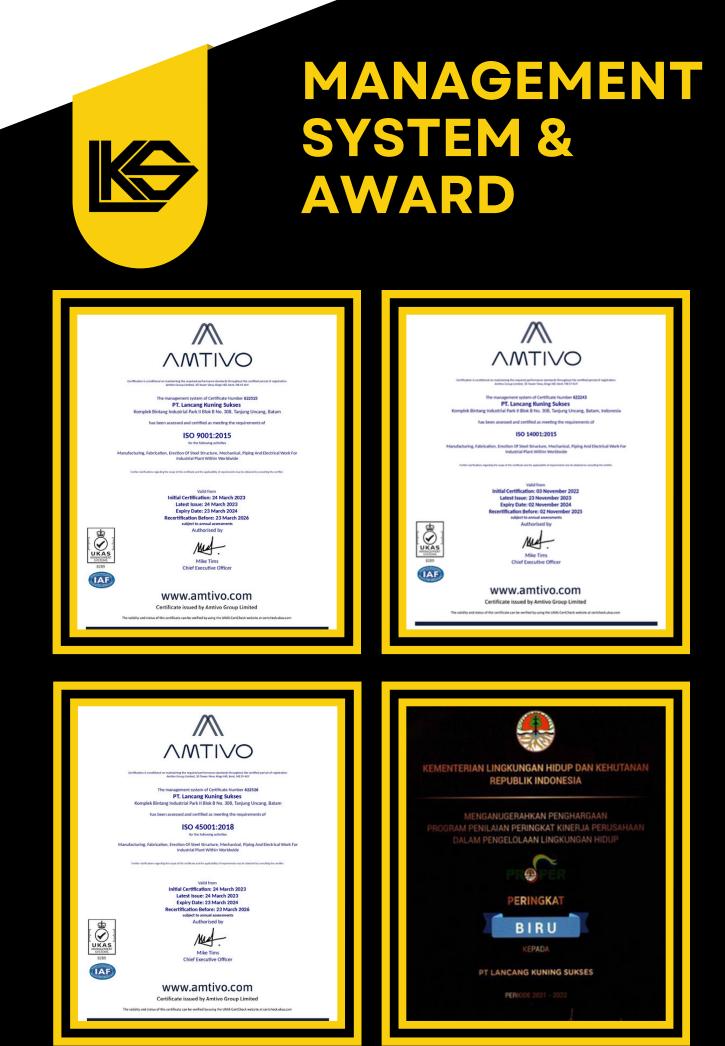

uake loads.
- Spans can be up to100 m without a center column

Bayspacing /edgecolumn spacing up toto18m.

Spaceis larger without

obstructed bymanycolumns. 30% to50% cheaper building price overall.

- Themainelement is a hotrolled "I" cross section.
- Foundation design is required to use a deeper foundation
- deeper
- Thenumber offoundations is greater and the volume of
- volume ofcivilworksis larger.
- Seismic Resistance Portal
- structure is moreheavier and stiffer andbehaves lesswellin earthquake regions.
- Spans above 24 mrequire a center column.(Using the trussmethod is more difficult andlengthy
- implementation.
- Bayspacing /standard edge column spacing is 6 m.
- Spaceis morelimited andmany obstructed columns.
- Thebuilding priceis more expensive overall.

## **MACHINING** SHOP





## SINGLE BUSINESS NUMBER (NIB)

| PEMERINTAH REPUBLIK<br>PEREINTAH REPUBLIK<br>PERZINAN BERUSAHA BE<br>NOMOR INDUK BERUSAHA<br>Bertisasrian Unduk-publika Nomor Fahru 2021 kertang Penerjatah